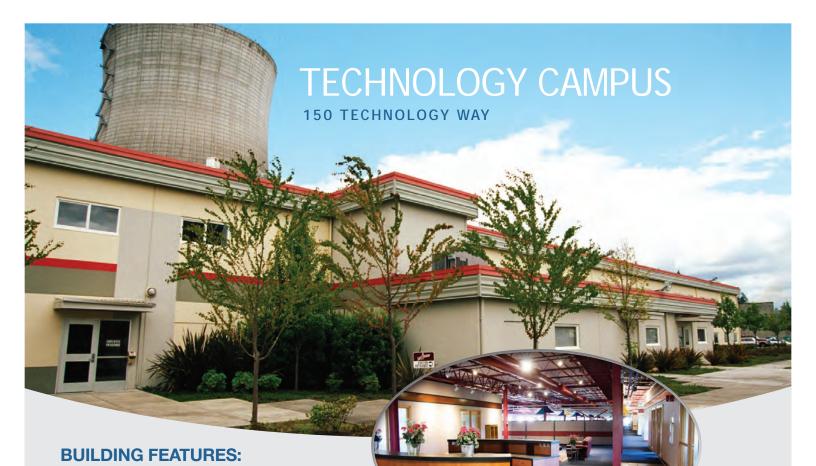

## Technology Campus 47,833 SF HIGH-TECH OFFICE BUILDING

150 TECHNOLOGY WAY, ELMA, WA

## Premier Office Space with High-Tech Features and Services

Offering the only Class A commercial business campus in Coastal Washington. Perfect location for your corporate headquarters, customer support or back-office technology support. The adjacent 43,254 SF office building is also available.