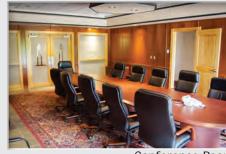

## TECHNOLOGY CAMPUS FEATURES

- Ready to occupy commercial spaces available in a variety of floor plans, sizes and configurations that range from 150 sf single offices to Olympic Mountain view office suites, to full office complexes.
- This accessible building includes several separate entrances, kitchen, meeting rooms, restrooms, showers, elevators and open space.
- Innovation Partnership Zone
- Breathtaking conference room with view of the Olympics
- Labor pool of over 250,000 within a 30-minute drive of this facility
- Robust infrastructure offers four separately routed fiber cables to the park with unlimited bandwidth potential as well as back-up generators.
- Two-story, 47,833 sf
- Furnished Class A office space
- · Fully wired: fiber to and through
- Turnkey
- · Kitchen and lunchroom
- Attractive cafeteria
- Shower facilities
- Classrooms
- · Campus setting
- 4.32 acres, parking for 250+
- Back-up diesel generators
- · Space available in part or whole

Office Space

Conference Room

Office Dividers

Kitchen Lobby