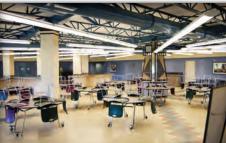

derground fiber connectivity.

• First-class office space divisible from 150 sf to 46,000 sf [see reverse for more features]



FOR MORE INFORMATION CONTACT:

Alissa Shay/Business Development Manager ashay@satsop.com | 360.482.1600 | www.satsop.com Satsop Business Park | 150 Technology Way, Suite 100, Elma, WA 98541



· 47,833 sf building

· 46,000 sf office

• Building Dimensions: 355' x 62' plus 25' x 75'

· Ceiling Height: 10'

· Year Built: 1980, major remodel in 2000 for Call Center use

· Zoning: Mix Use, GHC Zone SD

- Elevator
- · 250KW diesel generator
- · Cafeteria
- · Building Type: Concrete and steel
- Ground and Intermediate Floors: Carpeted concrete
- Column Spacing: 25'
- Fire Protection: Dual pre-action dry type sprinkler system, plus FM200 in server room



Office Space









Conference Room

Office Dividers



Kitchen Lobby