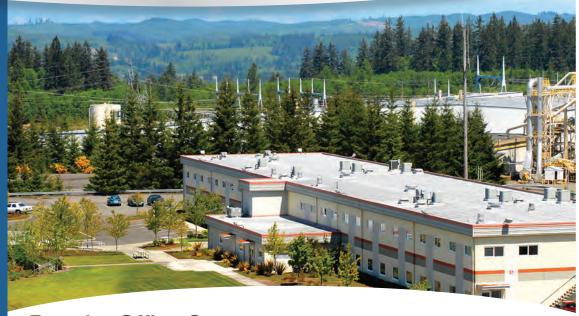

## Technology Campus 47,833 SF HIGH-TECH OFFICE BUILDING

150 TECHNOLOGY WAY, ELMA, WA

## Premier Office Space with High-Tech Features and Services

Offering the only Class A commercial business campus in Coastal Washington. Perfect location for your corporate headquarters, customer support or back-office technology support. The adjacent 43,254 SF office building is also available.