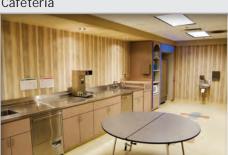

## TECHNOLOGY CAMPUS FEATURES

- Ready to occupy commercial spaces available in a variety of floor plans, sizes and configurations that range from 150 sf single offices to Olympic Mountain view office suites, to full office complexes.
- This accessible building includes several separate entrances, kitchen, meeting rooms, restrooms, showers, elevators and open space.
- Innovation Partnership Zone
- Breathtaking conference room with view of the Olympics
- Labor pool of over 250,000 within a 30-minute drive of this facility
- Robust infrastructure offers four separately routed fiber cables to the park with unlimited bandwidth potential as well as back-up generators.
- Two-story, 47,833 sf
- Furnished Class A office space
- · Fully wired: fiber to and through
- Turnkey
- · Kitchen and lunchroom
- Attractive cafeteria
- Shower facilities
- Classrooms
- · Campus setting
- 4.32 acres, parking for 250+
- Back-up diesel generators
- · Space available in part or whole

· 46,000 sf office

• Building Dimensions: 355' x 62' plus 25' x 75'

· Ceiling Height: 10'

· Year Built: 1980, major remodel in 2000 for Call Center use

· Zoning: Mix Use, GHC Zone SD

- Elevator
- · 250KW diesel generator
- · Cafeteria
- · Building Type: Concrete and steel
- Ground and Intermediate Floors: Carpeted concrete
- Column Spacing: 25'
- Fire Protection: Dual pre-action dry type sprinkler system, plus FM200 in server room

Office Space

Conference Room

Office Dividers

Kitchen Lobby